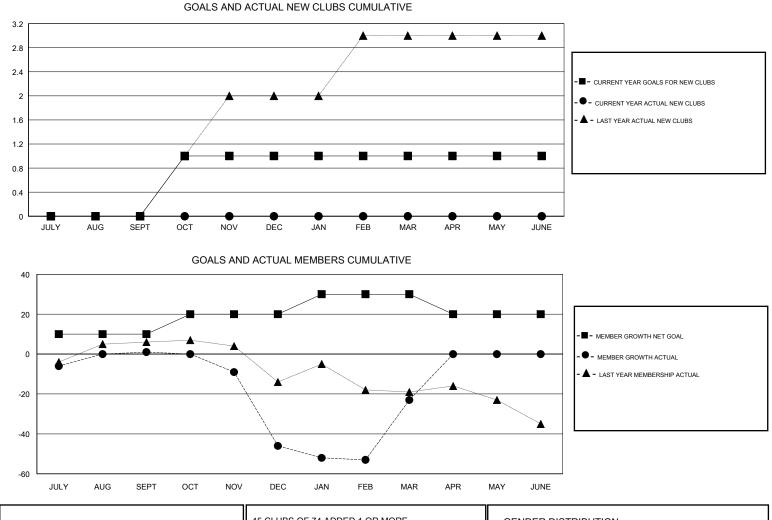

#### GMT CA

| Clubs<br>RESULTS FOR 2018-2019 |   |   |   | Members<br>RESULTS FOR 2018-2019 |     |    |    |  |
|--------------------------------|---|---|---|----------------------------------|-----|----|----|--|
|                                |   |   |   |                                  |     |    |    |  |
| JULY/AUG/SEPT                  | 0 | 0 | 1 | JULY/AUG/SEPT                    | 10  | 54 | 39 |  |
| OCT/NOV/DEC                    | 1 | 0 | 0 | OCT/NOV/DEC                      | 10  | 51 | 90 |  |
| JAN/FEB/MAR                    | 0 | 0 | 1 | JAN/FEB/MAR                      | 10  | 98 | 59 |  |
| APR/MAY/JUNE                   | 0 | 0 | 0 | APR/MAY/JUNE                     | -10 | 0  | 0  |  |

| DROPPED CLUBS: 2 |     | 45 CLUBS OF 74 ADDED 1 OR MORE | GENDER DISTRIBUTION                    |              |     |
|------------------|-----|--------------------------------|----------------------------------------|--------------|-----|
|                  |     | NEW MEMBERS                    | MALE                                   | 987 (57.62%) |     |
|                  |     |                                | FEMALE                                 | 726 (42.38%) |     |
| DROPPED MEMBERS  |     |                                | Women Percentage Fiscal Year Goal: 43% |              |     |
| DECEASED         | 8   | CLICK HERE FOR CUMULATIVE      | TOTAL FAMILY UNIT MEMBERS              |              | 403 |
| CLUB CANCELLED   | 0   | MEMBERSHIP DATA                |                                        |              | 202 |
| OTHER            | 180 |                                | FAMILY MEMBERS PAYING HALF<br>DUES     |              |     |
| TOTAL            | 188 |                                | 5020                                   |              |     |